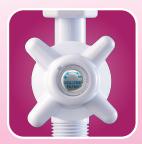

## INNOVATIVE AND SAFETY FEATURES

Innovative SF Valve

- 1/4 Turn Ceramic Valve
- Stop And Control Water Volume
- Built-In Filter
- Water Saving

Safety Thermostat/ Thermal Cut-out

- Anti Scalding
- Overheating Protection
- Prevents Fire Hazard