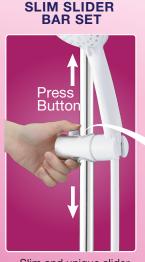

Fashioned with an exclusively slim slider bar set for your convenience, it works with just a press of a button up or down (except SA8).

So, when style meets comfort to befit your lifestyle, you know that you've made the right choice by picking Joven SA shower series.