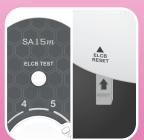

Splash Proof Casing IP25

- Against Water Splash
- Against Access To Hazardous Parts
- Safety Certified

**Electronic Power Control** 

- Stepless Power Control
- Ideal Shower Temperature
- Energy Saving

Built-In Double Pole ELCB System

- 10mA Sensitivity
- Turna Sensitivity
  Test / Reset Safety Functions
- Reliable Electro-mechanical Functions

## **SPECIFICATION SA Series Electrial Loading** 3.3 kW 15Amps. 230V a.c 50Hz Min. Water Pressure 10kPa/ 1.45psi/ 0.1bar Max. Water Pressure 380kPa/55psi/3.8bar Min. Water Flow 2 Litres per Minute Max. Water Flow 8 Litres per Minute Water Temp. Control Stepless Power Control Water Connection ø15mm (1/2" BSP), Single Point System **ABS** Casing Splash Proof Protection IP25 Double Pole ELCB 10mA Trip Sensitivity (only SA15m) **Dimensions** 221mm x 341mm x 76mm 221mm x 341mm x 89mm (SA15m) SA8: 2.6Kg / SA10 and SA20: 2.8Kg / Weight SA15m: 2.5Kg