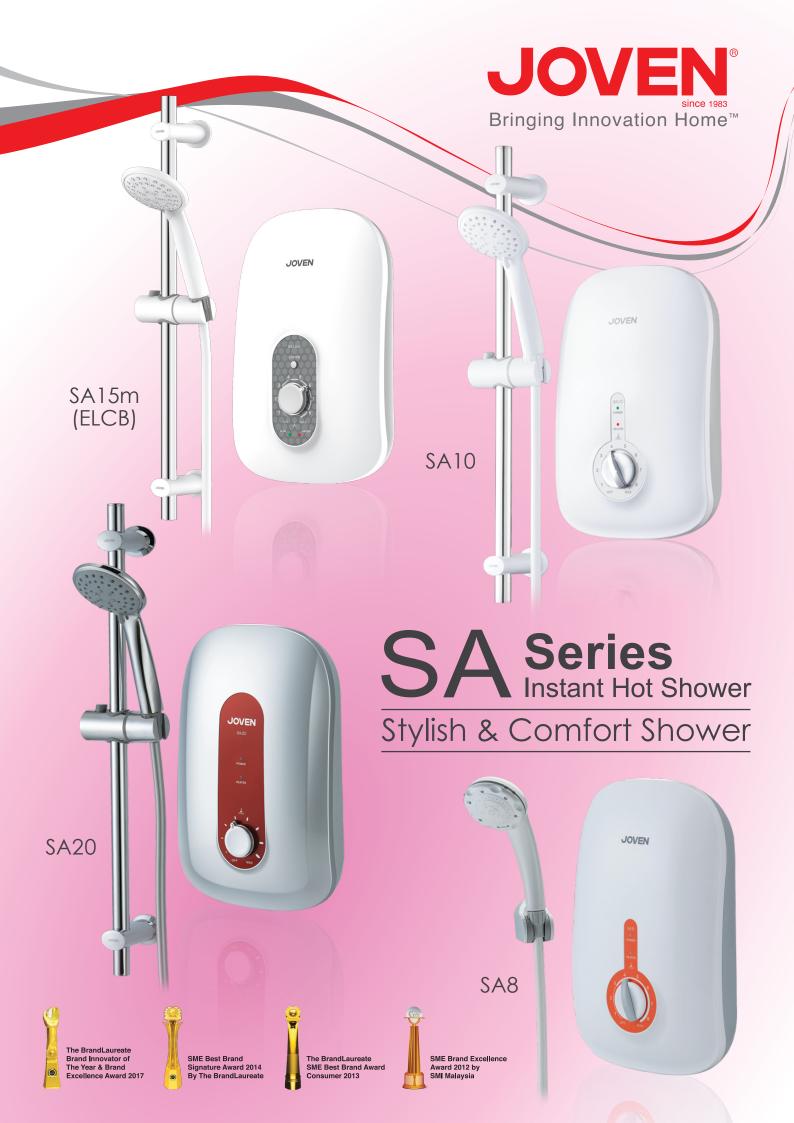

## INNOVATIVE AND SAFETY FEATURES

Innovative SF Valve

- 1/4 Turn Ceramic Valve
- Stop And Control Water Volume
- Built-In Filter
- Water Saving

Safety Thermostat/ Thermal Cut-out

- Anti Scalding
- Overheating Protection
- Prevents Fire Hazard