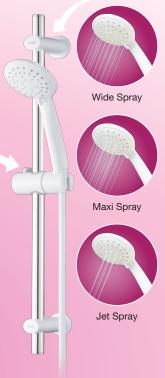

r down (except SA8).

So, when style meets comfort to befit your lifestyle, you know that you've made the right choice by picking Joven SA shower series.

## INNOVATIVE AND SAFETY FEATURES



Innovative SF Valve

- 1/4 Turn Ceramic Valve
- Stop And Control Water Volume
- Built-In Filter
- Water Saving



Safety Thermostat/ Thermal Cut-out

- Anti Scalding
- Overheating Protection
- Prevents Fire Hazard



Splash Proof Casing IP25

- Against Water Splash
- Against Access To Hazardous Parts
- Safety Certified



**Electronic Power Control** 

- Stepless Power Control
- Ideal Shower Temperature
- Energy Saving



Built-In Double Pole ELCB System

- 10mA Sensitivity
- Turna Sensitivity
  Test / Reset Safety Functions
- Reliable Electro-mechanical Functions

## 3 SPRAY PATTERN HAND SHOWER

















Authorised Dealer:

## **SPECIFICATION SA Series Electrial Loading** 3.3 kW 15Amps. 230V a.c 50Hz Min. Water Pressure 10kPa/ 1.45psi/ 0.1bar Max. Water Pressure 380kPa/55psi/3.8bar Min. Water Flow 2 Litres per Minute Max. Water Flow 8 Litres per Minute Water Temp. Control Stepless Power Control Water Connection ø15mm (1/2" BSP), Single Point System **ABS** Casing Splash Proof Protection IP25 Double Pole ELCB 10mA Trip Sensitivity (only SA15m) **Dimensions** 221mm x 341mm x 76mm 221mm x 341mm x 89mm (SA15m) SA8: 2.6Kg / SA10 and SA20: 2.8Kg / Weight SA15m: 2.5Kg

Manufactured by: **JOVEN ELECTRIC CO.** www.jovenelectric.com